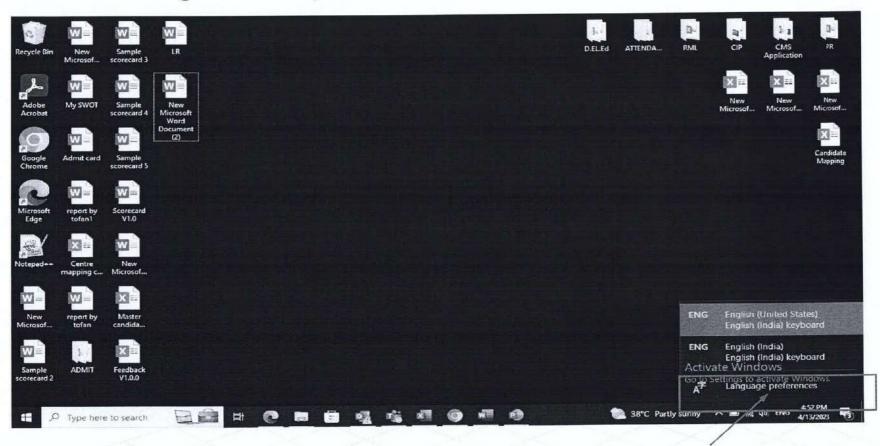

# SAS Part-1 Exam 2023

On Computer Based Test (CBT)
Controller General of Defense Accounts(CGDA)

PCDA/CDA GO THROUGH for Installing Hindi Phonetic Keyboard

On Desktop, click on ENG डेस् कॉप पर, ENG पर क्लिक करें।

After clicking ENG, click on Language preferences ENG पर क्लिक करने के बाद Language Preferences पर क्लिक करें।

In Language preference tab, Click on ADD a language भाषा वरीयता टैब में, ADD a language पर क्लिक करें।