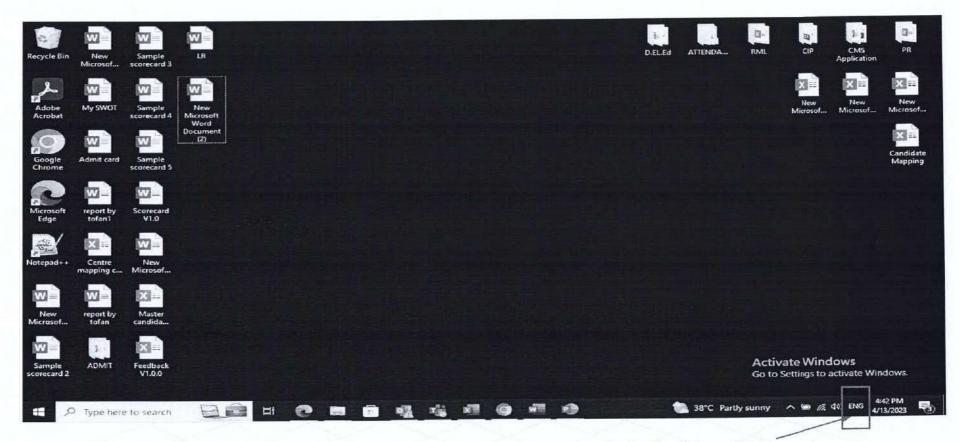

# SAS Part-1 Exam 2023

On Computer Based Test (CBT)
Controller General of Defense Accounts(CGDA)

PCDA/CDA GO THROUGH for Installing Hindi Phonetic Keyboard

On Desktop, click on ENG डेस् कॉप पर, ENG पर क्लिक करें।

After clicking ENG, click on Language preferences ENG पर क्लिक करने के बाद Language Preferences पर क्लिक करें।

In Language preference tab, Click on ADD a language भाषा वरीयता टैब में, ADD a language पर क्लिक करें।