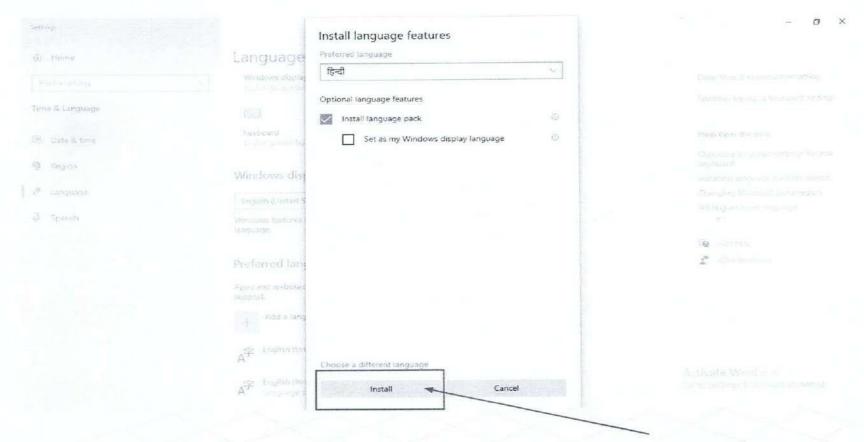

Select Hindi and click Next Hindi का चयन करें और Next पर क्लिक करें।

Click Install in this pop up tab इस पॉप अप टैब में Install पर क्लिक करें।

Hindi language will be downloaded in preferred language tab, then click Options हिंदी भाषा पसंदीदा भाषा टैब में डाउनलोड हो जाएगी, फिर Options पर क्लिक करें।