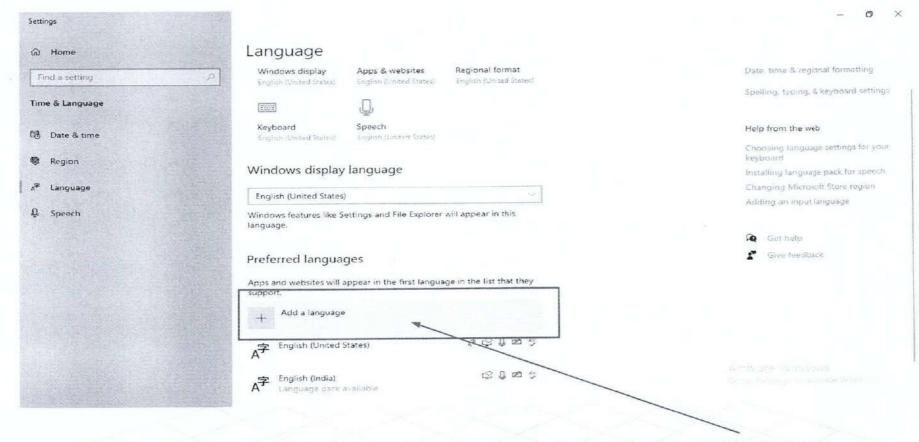

After clicking ENG, click on Language preferences ENG पर क्लिक करने के बाद Language Preferences पर क्लिक करें।

In Language preference tab, Click on ADD a language भाषा वरीयता टैब में, ADD a language पर क्लिक करें।