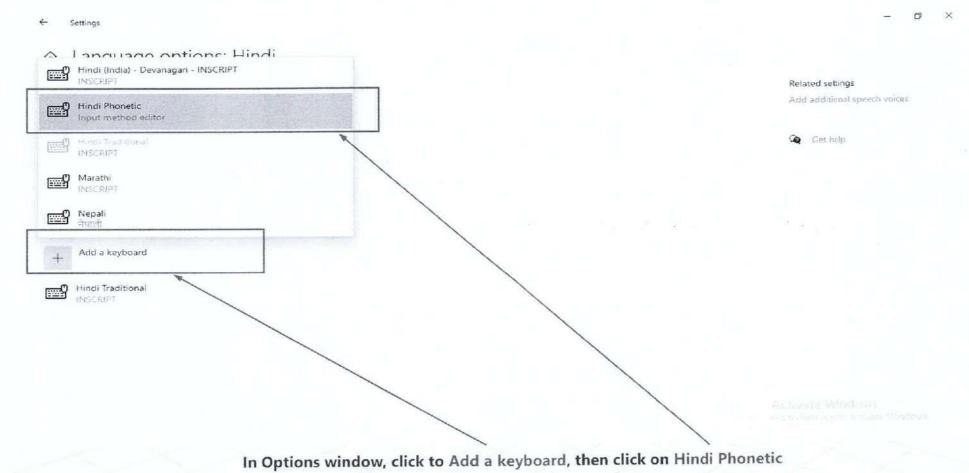

https://www.staffnews.in

विकल पविंडो में, Add a keyboard क्लिक करें, फिर Hindi Phonetic पर क्लिक करें।