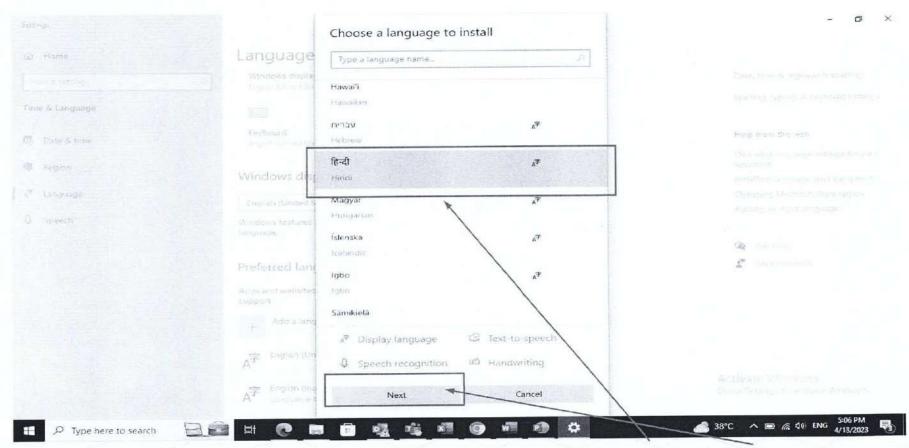

Select Hindi and click Next Hindi का चयन करें और Next पर क्लिक करें।

Click Install in this pop up tab इस पॉप अप टैब में Install पर क्लिक करें।

Hindi language will be downloaded in preferred language tab, then click Options हिंदी भाषा पसंदीदा भाषा टैब में डाउनलोड हो जाएगी, फिर Options पर क्लिक करें।