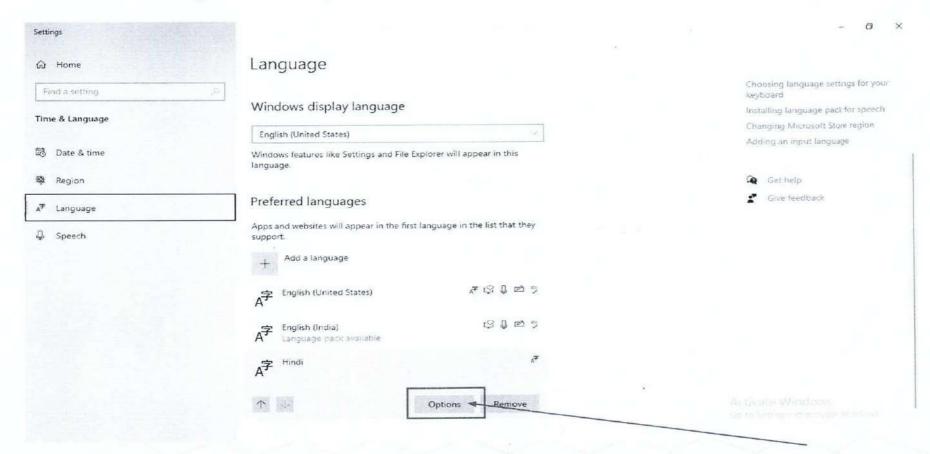

Select Hindi and click Next Hindi का चयन करें और Next पर क्लिक करें।

Click Install in this pop up tab इस पॉप अप टैब में Install पर क्लिक करें।

Hindi language will be downloaded in preferred language tab, then click Options हिंदी भाषा पसंदीदा भाषा टैब में डाउनलोड हो जाएगी, फिर Options पर क्लिक करें।

https://www.staffnews.in

विकल पविंडो में, Add a keyboard क्लिक करें, फिर Hindi Phonetic पर क्लिक करें।